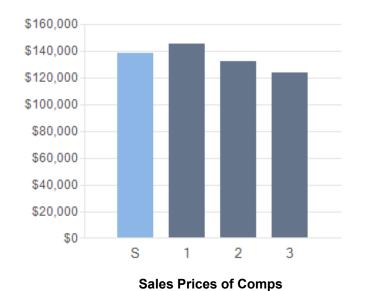

## SUBJECT AND COMPARABLE PROPERTIES

🔁 Leased

Sale Pending 

|   | Subdiv.            | Distance I | RM/BR/BA | Stories ( | Condition | Sq.<br>Ft. | Acres | Bsmnt<br>Sq.Ft. | Garage<br>Size | Bsmnt | Year<br>Built | Last Sale<br>Date | Last Sale<br>Price | Price/<br>SqFt |
|---|--------------------|------------|----------|-----------|-----------|------------|-------|-----------------|----------------|-------|---------------|-------------------|--------------------|----------------|
| s | 8216 Front         | ier Rd     |          |           |           |            |       |                 |                |       |               |                   |                    |                |
| 3 | Little Rock, A     | R 72209-71 | 07       |           |           |            |       |                 |                |       |               |                   |                    |                |
|   | Southwest<br>Acres | N/A        | //1      | 1         |           | 988        | 0.19  |                 |                | No    | 1972          | 01/26/2022        | \$1,730,000        | \$1,751.01     |
| 1 | 23 Hatfield        | Dr         | _        |           |           |            |       |                 |                |       |               |                   |                    |                |
|   | Little Rock, A     | R 72209-61 | 27 🧡     |           |           |            |       |                 |                |       |               |                   |                    |                |
|   | Chicot<br>Terrace  | 0.31 mi    | //1      | 1         |           | 1,000      | 0.21  |                 |                | No    | 1965          | 12/08/2023        | \$145,000          | \$145.00       |
| 2 | 7820 Wood          | lhaven Dr  | _        |           |           |            |       |                 |                |       |               |                   |                    |                |
|   | Little Rock, A     | R 72209-72 | 37 💞     |           |           |            |       |                 |                |       |               |                   |                    |                |
|   | Woodhaven          | 0.24 mi    | //1      | 1         |           | 910        | 0.19  |                 |                | No    | 1966          | 05/20/2024        | \$132,000          | \$145.05       |
| 3 | 7800 Morris        | s Dr       | _        |           |           |            |       |                 |                |       |               |                   |                    |                |
| 3 | Little Rock, A     | R 72209-73 | 59 💞     |           |           |            |       |                 |                |       |               |                   |                    |                |
|   | Belair             | 0.48 mi    | //1      | 1         |           | 950        | 0.16  |                 |                | No    | 1967          | 06/28/2024        | \$123,500          | \$130.00       |