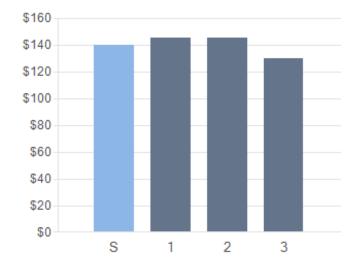

(Estimated Market Price for Subject)

Cost per Sq. Ft. of Comps

(Average Cost per Sq. Ft. for Subject)

## SUBJECT AND COMPARABLE PROPERTIES

🔁 Leased

Sale Pending 

|   | Subdiv.            | Distance I | RM/BR/BA | Stories ( | Condition | Sq.<br>Ft. | Acres | Bsmnt<br>Sq.Ft. | Garage<br>Size | Bsmnt | Year<br>Built | Last Sale<br>Date | Last Sale<br>Price | Price/<br>SqFt |
|---|--------------------|------------|----------|-----------|-----------|------------|-------|-----------------|----------------|-------|---------------|-------------------|--------------------|----------------|
| s | 8216 Front         | ier Rd     |          |           |           |            |       |                 |                |       |               |                   |                    |                |
| 3 | Little Rock, A     | R 72209-71 | 07       |           |           |            |       |                 |                |       |               |                   |                    |                |
|   | Southwest<br>Acres | N/A        | //1      | 1         |           | 988        | 0.19  |                 |                | No    | 1972          | 01/26/2022        | \$1,730,000        | \$1,751.01     |
| 1 | 23 Hatfield        | Dr         | _        |           |           |            |       |                 |                |       |               |                   |                    |                |
|   | Little Rock, A     | R 72209-61 | 27 🧡     |           |           |            |       |                 |                |       |               |                   |                    |                |
|   | Chicot<br>Terrace  | 0.31 mi    | //1      | 1         |           | 1,000      | 0.21  |                 |                | No    | 1965          | 12/08/2023        | \$145,000          | \$145.00       |
| 2 | 7820 Wood          | lhaven Dr  | _        |           |           |            |       |                 |                |       |               |                   |                    |                |
|   | Little Rock, A     | R 72209-72 | 37 💞     |           |           |            |       |                 |                |       |               |                   |                    |                |
|   | Woodhaven          | 0.24 mi    | //1      | 1         |           | 910        | 0.19  |                 |                | No    | 1966          | 05/20/2024        | \$132,000          | \$145.05       |
| 3 | 7800 Morris        | s Dr       | _        |           |           |            |       |                 |                |       |               |                   |                    |                |
| 3 | Little Rock, A     | R 72209-73 | 59 💞     |           |           |            |       |                 |                |       |               |                   |                    |                |
|   | Belair             | 0.48 mi    | //1      | 1         |           | 950        | 0.16  |                 |                | No    | 1967          | 06/28/2024        | \$123,500          | \$130.00       |