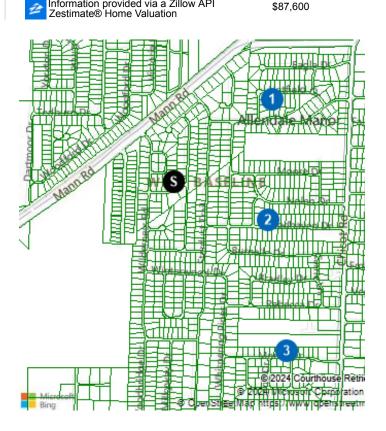

## SUBJECT AND COMPARABLE PROPERTIES

🔁 Leased

Sale Pending 

|   | Subdiv.            | Distance I | RM/BR/BA | Stories ( | Condition | Sq.<br>Ft. | Acres | Bsmnt<br>Sq.Ft. | Garage<br>Size | Bsmnt | Year<br>Built | Last Sale<br>Date | Last Sale<br>Price | Price/<br>SqFt |
|---|--------------------|------------|----------|-----------|-----------|------------|-------|-----------------|----------------|-------|---------------|-------------------|--------------------|----------------|
| s | 8216 Front         | ier Rd     |          |           |           |            |       |                 |                |       |               |                   |                    |                |
| 3 | Little Rock, A     | R 72209-71 | 07       |           |           |            |       |                 |                |       |               |                   |                    |                |
|   | Southwest<br>Acres | N/A        | //1      | 1         |           | 988        | 0.19  |                 |                | No    | 1972          | 01/26/2022        | \$1,730,000        | \$1,751.01     |
| 1 | 23 Hatfield        | Dr         | _        |           |           |            |       |                 |                |       |               |                   |                    |                |
|   | Little Rock, A     | R 72209-61 | 27 🧡     |           |           |            |       |                 |                |       |               |                   |                    |                |
|   | Chicot<br>Terrace  | 0.31 mi    | //1      | 1         |           | 1,000      | 0.21  |                 |                | No    | 1965          | 12/08/2023        | \$145,000          | \$145.00       |
| 2 | 7820 Wood          | lhaven Dr  | _        |           |           |            |       |                 |                |       |               |                   |                    |                |
|   | Little Rock, A     | R 72209-72 | 37 💞     |           |           |            |       |                 |                |       |               |                   |                    |                |
|   | Woodhaven          | 0.24 mi    | //1      | 1         |           | 910        | 0.19  |                 |                | No    | 1966          | 05/20/2024        | \$132,000          | \$145.05       |
| 3 | 7800 Morris        | s Dr       | _        |           |           |            |       |                 |                |       |               |                   |                    |                |
| 3 | Little Rock, A     | R 72209-73 | 59 💞     |           |           |            |       |                 |                |       |               |                   |                    |                |
|   | Belair             | 0.48 mi    | //1      | 1         |           | 950        | 0.16  |                 |                | No    | 1967          | 06/28/2024        | \$123,500          | \$130.00       |