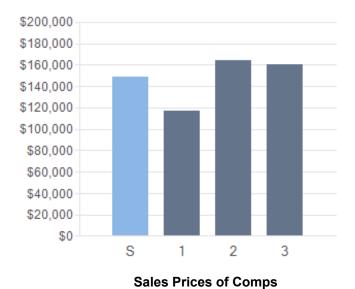

## COMPARABLE SALES FOR

Thursday, January 02, 2025

| Property Address          | 1809 Lynette Dr                                           | Estimated Market Price Based On                                 |           |  |  |  |  |
|---------------------------|-----------------------------------------------------------|-----------------------------------------------------------------|-----------|--|--|--|--|
|                           | Little Rock, AR 72205-6830<br>Parcel ID 44L-081-00-445-00 | Average Cost per Sq. Foot                                       | \$149,332 |  |  |  |  |
|                           | Faice 1D 44L-001-00-445-00                                | House Price Index                                               | \$150,372 |  |  |  |  |
| Average Cost per Sq. Foot | \$125.70 /sq ft (3 Comps)                                 | Average Sales Price/Tax Appraisal Ratio                         | \$162,985 |  |  |  |  |
|                           |                                                           | Information provided via a Zillow API Zestimate® Home Valuation | \$101,300 |  |  |  |  |

## SUBJECT AND COMPARABLE PROPERTIES

🔁 Leased

Sale Pending 

|   | Subdiv.               | Distance   | RM/BR/BA   | Stories Condition | Sq.<br>Ft. | Acres | Bsmnt<br>Sq.Ft. | Garage<br>Size | Bsmnt | Year<br>Built | Last Sale<br>Date | Last Sale<br>Price | Price/<br>SqFt |
|---|-----------------------|------------|------------|-------------------|------------|-------|-----------------|----------------|-------|---------------|-------------------|--------------------|----------------|
| s | 1809 Lynette          | Dr         | _          |                   |            |       |                 |                |       |               |                   |                    |                |
| 3 | Little Rock, AR       | 72205-6830 | •          |                   |            |       |                 |                |       |               |                   |                    |                |
|   | Twin Lakes Sub<br>Div | N/A        | //2        | 1                 | 1,188      | 0.2   |                 |                | No    | 1975          | 09/28/2007        | \$90,000           | \$75.76        |
|   | 9203 Tanya D          | r          |            |                   |            |       |                 |                |       |               |                   |                    |                |
| 1 | Little Rock, AR       | 72204-4360 | <b>●</b> 🟛 |                   |            |       |                 |                |       |               |                   |                    |                |
|   | Twin Lakes Sub<br>Div | 0.34 mi    | //2        | 1                 | 1,194      | 0.22  |                 |                | No    | 1974          | 12/02/2024        | \$117,500          | \$98.41        |
| • | 9715 Relda D          | r          | _          |                   |            |       |                 |                |       |               |                   |                    |                |
| 2 | Little Rock, AR       | 72205-6717 | #          |                   |            |       |                 |                |       |               |                   |                    |                |
|   | Twin Lakes Sub<br>Div | 0.37 mi    | //1.5      | 1                 | 1,173      | 0.21  |                 |                | No    | 1972          | 04/24/2024        | \$164,000          | \$139.81       |
| 3 | 9615 Cerelle l        | Dr         |            |                   |            |       |                 |                |       |               |                   |                    |                |
|   | Little Rock, AR       | 72205-6843 | ₩          |                   |            |       |                 |                |       |               |                   |                    |                |
|   | Twin Lakes Sub<br>Div | 0.24 mi    | //1.5      | 1                 | 1,152      | 0.21  |                 |                | No    | 1965          | 02/05/2024        | \$160,000          | \$138.89       |