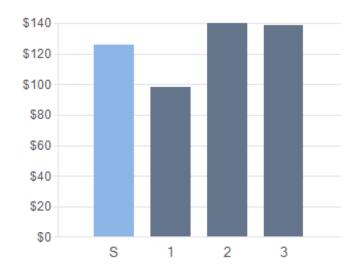

Cost per Sq. Ft. of Comps (Average Cost per Sq. Ft. for Subject)

## SUBJECT AND COMPARABLE PROPERTIES

🔁 Leased

Sale Pending 

|   | Subdiv.               | Distance   | RM/BR/BA   | Stories Condition | Sq.<br>Ft. | Acres | Bsmnt<br>Sq.Ft. | Garage<br>Size | Bsmnt | Year<br>Built | Last Sale<br>Date | Last Sale<br>Price | Price/<br>SqFt |
|---|-----------------------|------------|------------|-------------------|------------|-------|-----------------|----------------|-------|---------------|-------------------|--------------------|----------------|
| s | 1809 Lynette          | Dr         | _          |                   |            |       |                 |                |       |               |                   |                    |                |
| 3 | Little Rock, AR       | 72205-6830 | •          |                   |            |       |                 |                |       |               |                   |                    |                |
|   | Twin Lakes Sub<br>Div | N/A        | //2        | 1                 | 1,188      | 0.2   |                 |                | No    | 1975          | 09/28/2007        | \$90,000           | \$75.76        |
|   | 9203 Tanya D          | r          |            |                   |            |       |                 |                |       |               |                   |                    |                |
| 1 | Little Rock, AR       | 72204-4360 | <b>●</b> 🟛 |                   |            |       |                 |                |       |               |                   |                    |                |
|   | Twin Lakes Sub<br>Div | 0.34 mi    | //2        | 1                 | 1,194      | 0.22  |                 |                | No    | 1974          | 12/02/2024        | \$117,500          | \$98.41        |
| • | 9715 Relda D          | r          | _          |                   |            |       |                 |                |       |               |                   |                    |                |
| 2 | Little Rock, AR       | 72205-6717 | #          |                   |            |       |                 |                |       |               |                   |                    |                |
|   | Twin Lakes Sub<br>Div | 0.37 mi    | //1.5      | 1                 | 1,173      | 0.21  |                 |                | No    | 1972          | 04/24/2024        | \$164,000          | \$139.81       |
| 3 | 9615 Cerelle l        | Dr         |            |                   |            |       |                 |                |       |               |                   |                    |                |
|   | Little Rock, AR       | 72205-6843 | ₩          |                   |            |       |                 |                |       |               |                   |                    |                |
|   | Twin Lakes Sub<br>Div | 0.24 mi    | //1.5      | 1                 | 1,152      | 0.21  |                 |                | No    | 1965          | 02/05/2024        | \$160,000          | \$138.89       |