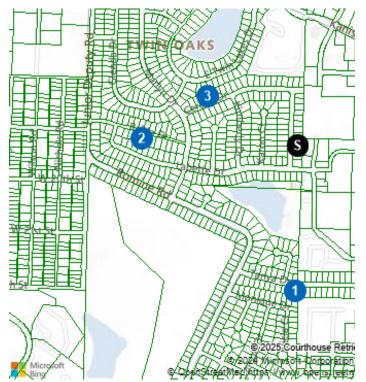

## SUBJECT AND COMPARABLE PROPERTIES

🔁 Leased

Sale Pending 

|   | Subdiv.               | Distance   | RM/BR/BA   | Stories Condition | Sq.<br>Ft. | Acres | Bsmnt<br>Sq.Ft. | Garage<br>Size | Bsmnt | Year<br>Built | Last Sale<br>Date | Last Sale<br>Price | Price/<br>SqFt |
|---|-----------------------|------------|------------|-------------------|------------|-------|-----------------|----------------|-------|---------------|-------------------|--------------------|----------------|
| s | 1809 Lynette          | Dr         | _          |                   |            |       |                 |                |       |               |                   |                    |                |
| 3 | Little Rock, AR       | 72205-6830 | •          |                   |            |       |                 |                |       |               |                   |                    |                |
|   | Twin Lakes Sub<br>Div | N/A        | //2        | 1                 | 1,188      | 0.2   |                 |                | No    | 1975          | 09/28/2007        | \$90,000           | \$75.76        |
|   | 9203 Tanya D          | r          |            |                   |            |       |                 |                |       |               |                   |                    |                |
| 1 | Little Rock, AR       | 72204-4360 | <b>●</b> 🟛 |                   |            |       |                 |                |       |               |                   |                    |                |
|   | Twin Lakes Sub<br>Div | 0.34 mi    | //2        | 1                 | 1,194      | 0.22  |                 |                | No    | 1974          | 12/02/2024        | \$117,500          | \$98.41        |
| • | 9715 Relda D          | r          | _          |                   |            |       |                 |                |       |               |                   |                    |                |
| 2 | Little Rock, AR       | 72205-6717 | #          |                   |            |       |                 |                |       |               |                   |                    |                |
|   | Twin Lakes Sub<br>Div | 0.37 mi    | //1.5      | 1                 | 1,173      | 0.21  |                 |                | No    | 1972          | 04/24/2024        | \$164,000          | \$139.81       |
| 3 | 9615 Cerelle l        | Dr         |            |                   |            |       |                 |                |       |               |                   |                    |                |
|   | Little Rock, AR       | 72205-6843 | ₩          |                   |            |       |                 |                |       |               |                   |                    |                |
|   | Twin Lakes Sub<br>Div | 0.24 mi    | //1.5      | 1                 | 1,152      | 0.21  |                 |                | No    | 1965          | 02/05/2024        | \$160,000          | \$138.89       |