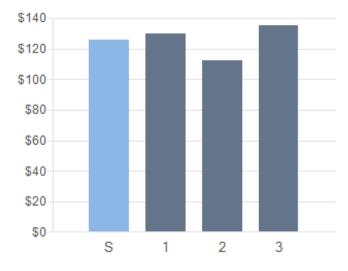

## COMPARABLE SALES FOR

Monday, February 17, 2025

| Property Address          | 5205 Wycliffe Dr                                          | Estimated Market Price Based On         |             |  |  |  |  |  |
|---------------------------|-----------------------------------------------------------|-----------------------------------------|-------------|--|--|--|--|--|
|                           | Little Rock, AR 72209-2848<br>Parcel ID 34L-396-00-035-00 | Average Cost per Sq. Foot               | \$119,107   |  |  |  |  |  |
|                           | Faice ID 34L-390-00-033-00                                | House Price Index                       | \$2,073,435 |  |  |  |  |  |
| Average Cost per Sq. Foot | \$125.64 /sq ft (3 Comps)                                 | Average Sales Price/Tax Appraisal Ratio | \$102,723   |  |  |  |  |  |
|                           |                                                           | Information provided via a Zillow API   | \$89,200    |  |  |  |  |  |

(Estimated Market Price for Subject)

Cost per Sq. Ft. of Comps

## SUBJECT AND COMPARABLE PROPERTIES

🔁 Leased

Sale Pending 

|   | Subdiv.                | Distance R   | M/BR/BA | Stories | Bsmnt<br>Sq.Ft. | Bsmnt | Garage<br>Size | Condition | Sq.<br>Ft. | Acres | Year<br>Built | Last Sale<br>Date | Last Sale<br>Price | Price/<br>SqFt |
|---|------------------------|--------------|---------|---------|-----------------|-------|----------------|-----------|------------|-------|---------------|-------------------|--------------------|----------------|
| s | 5205 Wyclif            | fe Dr        |         |         |                 |       |                |           |            |       |               |                   |                    |                |
| 3 | Little Rock, A         | R 72209-2848 |         |         |                 |       |                |           |            |       |               |                   |                    |                |
|   | Wakefield<br>Village 6 | N/A          | //1.5   | 1       |                 | No    |                |           | 948        | 0.2   | 1964          | 01/26/2022        | \$1,730,000        | \$1,824.89     |
| 1 | 5201 Halifa            | x Dr         | _       |         |                 |       |                |           |            |       |               |                   |                    |                |
| 1 | Little Rock, A         | R 72209-2840 | •       |         |                 |       |                |           |            |       |               |                   |                    |                |
|   | Wakefield<br>Village 6 | 0.13 mi      | //2     | 1       |                 | No    |                |           | 888        | 0.25  | 1965          | 10/28/2024        | \$115,000          | \$129.50       |
| • | 36 Wellford            | Dr           |         |         |                 |       |                |           |            |       |               |                   |                    |                |
| 2 | Little Rock, A         | R 72209-2871 | •       |         |                 |       |                |           |            |       |               |                   |                    |                |
|   | Wakefield<br>Village 7 | 0.26 mi      | //1.5   | 1       |                 | No    |                |           | 993        | 0.18  | 1967          | 10/25/2024        | \$111,500          | \$112.29       |
| • | 2 Woodson              | Ct           |         |         |                 |       |                |           |            |       |               |                   |                    |                |
| 3 | Little Rock, A         | R 72209-2739 | •       |         |                 |       |                |           |            |       |               |                   |                    |                |
|   | Wakefield<br>Village 6 | 0.22 mi      | //1     | 1       |                 | No    |                |           | 888        | 0.28  | 1964          | 10/21/2024        | \$120,000          | \$135.14       |