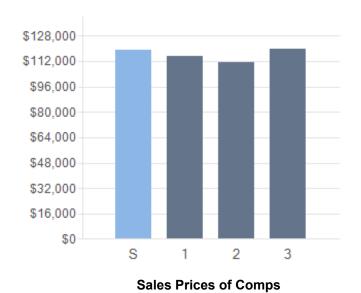

## COMPARABLE SALES FOR

Monday, February 17, 2025

| Property Address          | 5205 Wycliffe Dr                                          | Estimated Market Price Based On         |             |  |  |  |  |  |
|---------------------------|-----------------------------------------------------------|-----------------------------------------|-------------|--|--|--|--|--|
|                           | Little Rock, AR 72209-2848<br>Parcel ID 34L-396-00-035-00 | Average Cost per Sq. Foot               | \$119,107   |  |  |  |  |  |
|                           | Faice ID 34L-390-00-033-00                                | House Price Index                       | \$2,073,435 |  |  |  |  |  |
| Average Cost per Sq. Foot | \$125.64 /sq ft (3 Comps)                                 | Average Sales Price/Tax Appraisal Ratio | \$102,723   |  |  |  |  |  |
|                           |                                                           | Information provided via a Zillow API   | \$89,200    |  |  |  |  |  |

## SUBJECT AND COMPARABLE PROPERTIES

🔁 Leased

Sale Pending 

|   | Subdiv.                | Distance R   | M/BR/BA | Stories | Bsmnt<br>Sq.Ft. | Bsmnt | Garage<br>Size | Condition | Sq.<br>Ft. | Acres | Year<br>Built | Last Sale<br>Date | Last Sale<br>Price | Price/<br>SqFt |
|---|------------------------|--------------|---------|---------|-----------------|-------|----------------|-----------|------------|-------|---------------|-------------------|--------------------|----------------|
| s | 5205 Wyclif            | fe Dr        |         |         |                 |       |                |           |            |       |               |                   |                    |                |
| 3 | Little Rock, A         | R 72209-2848 |         |         |                 |       |                |           |            |       |               |                   |                    |                |
|   | Wakefield<br>Village 6 | N/A          | //1.5   | 1       |                 | No    |                |           | 948        | 0.2   | 1964          | 01/26/2022        | \$1,730,000        | \$1,824.89     |
| 1 | 5201 Halifa            | x Dr         | _       |         |                 |       |                |           |            |       |               |                   |                    |                |
| 1 | Little Rock, A         | R 72209-2840 | •       |         |                 |       |                |           |            |       |               |                   |                    |                |
|   | Wakefield<br>Village 6 | 0.13 mi      | //2     | 1       |                 | No    |                |           | 888        | 0.25  | 1965          | 10/28/2024        | \$115,000          | \$129.50       |
| • | 36 Wellford            | Dr           |         |         |                 |       |                |           |            |       |               |                   |                    |                |
| 2 | Little Rock, A         | R 72209-2871 | •       |         |                 |       |                |           |            |       |               |                   |                    |                |
|   | Wakefield<br>Village 7 | 0.26 mi      | //1.5   | 1       |                 | No    |                |           | 993        | 0.18  | 1967          | 10/25/2024        | \$111,500          | \$112.29       |
| • | 2 Woodson              | Ct           |         |         |                 |       |                |           |            |       |               |                   |                    |                |
| 3 | Little Rock, A         | R 72209-2739 | •       |         |                 |       |                |           |            |       |               |                   |                    |                |
|   | Wakefield<br>Village 6 | 0.22 mi      | //1     | 1       |                 | No    |                |           | 888        | 0.28  | 1964          | 10/21/2024        | \$120,000          | \$135.14       |