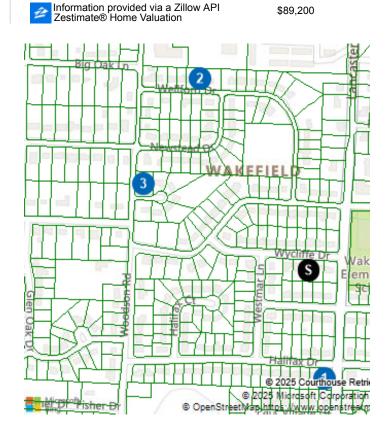

## SUBJECT AND COMPARABLE PROPERTIES

🔁 Leased

Sale Pending 

|   | Subdiv.                | Distance R   | M/BR/BA | Stories | Bsmnt<br>Sq.Ft. | Bsmnt | Garage<br>Size | Condition | Sq.<br>Ft. | Acres | Year<br>Built | Last Sale<br>Date | Last Sale<br>Price | Price/<br>SqFt |
|---|------------------------|--------------|---------|---------|-----------------|-------|----------------|-----------|------------|-------|---------------|-------------------|--------------------|----------------|
| s | 5205 Wyclif            | fe Dr        |         |         |                 |       |                |           |            |       |               |                   |                    |                |
| 3 | Little Rock, A         | R 72209-2848 |         |         |                 |       |                |           |            |       |               |                   |                    |                |
|   | Wakefield<br>Village 6 | N/A          | //1.5   | 1       |                 | No    |                |           | 948        | 0.2   | 1964          | 01/26/2022        | \$1,730,000        | \$1,824.89     |
| 1 | 5201 Halifa            | x Dr         | _       |         |                 |       |                |           |            |       |               |                   |                    |                |
| 1 | Little Rock, A         | R 72209-2840 | •       |         |                 |       |                |           |            |       |               |                   |                    |                |
|   | Wakefield<br>Village 6 | 0.13 mi      | //2     | 1       |                 | No    |                |           | 888        | 0.25  | 1965          | 10/28/2024        | \$115,000          | \$129.50       |
| • | 36 Wellford            | Dr           |         |         |                 |       |                |           |            |       |               |                   |                    |                |
| 2 | Little Rock, A         | R 72209-2871 | •       |         |                 |       |                |           |            |       |               |                   |                    |                |
|   | Wakefield<br>Village 7 | 0.26 mi      | //1.5   | 1       |                 | No    |                |           | 993        | 0.18  | 1967          | 10/25/2024        | \$111,500          | \$112.29       |
| • | 2 Woodson              | Ct           |         |         |                 |       |                |           |            |       |               |                   |                    |                |
| 3 | Little Rock, A         | R 72209-2739 | •       |         |                 |       |                |           |            |       |               |                   |                    |                |
|   | Wakefield<br>Village 6 | 0.22 mi      | //1     | 1       |                 | No    |                |           | 888        | 0.28  | 1964          | 10/21/2024        | \$120,000          | \$135.14       |