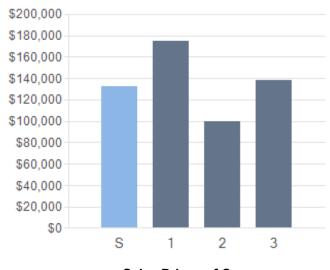

## SUBJECT AND COMPARABLE PROPERTIES

🔁 Leased

Sale Pending 

|   | Subdiv.                    | Distance R   | M/BR/BA  | Stories Condition | Sq.<br>Ft. | Acres | Garage<br>Size | Bsmnt | Bsmnt<br>Sq.Ft. | Year<br>Built | Last Sale<br>Date | Last Sale<br>Price | Price/<br>SqFt |
|---|----------------------------|--------------|----------|-------------------|------------|-------|----------------|-------|-----------------|---------------|-------------------|--------------------|----------------|
| s | 7100 Greend                | crest Dr     |          |                   |            |       |                |       |                 |               |                   |                    |                |
| 3 | Little Rock, AF            | R 72204-7658 |          |                   |            |       |                |       |                 |               |                   |                    |                |
|   | West Acres<br>Addn         | N/A          | //2      | 1                 | 1,254      | 0.36  |                | No    |                 | 1962          | 10/13/2023        | \$1,590            | \$1.27         |
| 4 | 8 Stonecrest Cir           |              |          |                   |            |       |                |       |                 |               |                   |                    |                |
| ' | Little Rock, AF            | R 72204-5929 | •        |                   |            |       |                |       |                 |               |                   |                    |                |
|   | Schoolwood                 | 0.41 mi      | //1      | 1                 | 1,290      | 0.27  |                | No    |                 | 1962          | 06/03/2024        | \$175,000          | \$135.66       |
| 2 | 3621 Potter                | St           |          |                   |            |       |                |       |                 |               |                   |                    |                |
| 2 | Little Rock, AF            | R 72204-7059 | <b>4</b> |                   |            |       |                |       |                 |               |                   |                    |                |
|   | Barrow John<br>2L          | 0.54 mi      | //2      | 2                 | 1,392      | 0.15  |                | No    |                 | 1958          | 04/19/2024        | \$100,000          | \$71.84        |
| 3 | 7 Wynne Cir                |              | _        |                   |            |       |                |       |                 |               |                   |                    |                |
| 3 | Little Rock, AR 72204-4650 |              |          |                   |            |       |                |       |                 |               |                   |                    |                |
|   | Meadow Lark<br>Sub         | 0.66 mi      | //1      | 1                 | 1,272      | 0.29  |                | No    |                 | 1963          | 11/17/2023        | \$138,000          | \$108.49       |