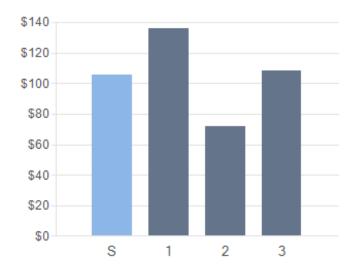

## COMPARABLE SALES FOR

Friday, September 27, 2024

| Property Address          | 7100 Greencrest Dr                                        | Estimated Market Price Based On                                 |           |  |  |  |  |
|---------------------------|-----------------------------------------------------------|-----------------------------------------------------------------|-----------|--|--|--|--|
|                           | Little Rock, AR 72204-7658<br>Parcel ID 44L-124-00-010-00 | Average Cost per Sq. Foot                                       | \$132,084 |  |  |  |  |
|                           | Parcer ID 44L-124-00-010-00                               | House Price Index                                               | \$1,646   |  |  |  |  |
| Average Cost per Sq. Foot | \$105.33 /sq ft (3 Comps)                                 | Average Sales Price/Tax Appraisal Ratio                         |           |  |  |  |  |
|                           |                                                           | Information provided via a Zillow API Zestimate® Home Valuation | \$132,600 |  |  |  |  |

Cost per Sq. Ft. of Comps (Average Cost per Sq. Ft. for Subject)

## SUBJECT AND COMPARABLE PROPERTIES

🔁 Leased

Sale Pending 

|   | Subdiv.                    | Distance R   | M/BR/BA  | Stories Condition | Sq.<br>Ft. | Acres | Garage<br>Size | Bsmnt | Bsmnt<br>Sq.Ft. | Year<br>Built | Last Sale<br>Date | Last Sale<br>Price | Price/<br>SqFt |
|---|----------------------------|--------------|----------|-------------------|------------|-------|----------------|-------|-----------------|---------------|-------------------|--------------------|----------------|
| s | 7100 Greend                | crest Dr     |          |                   |            |       |                |       |                 |               |                   |                    |                |
| 3 | Little Rock, AF            | R 72204-7658 |          |                   |            |       |                |       |                 |               |                   |                    |                |
|   | West Acres<br>Addn         | N/A          | //2      | 1                 | 1,254      | 0.36  |                | No    |                 | 1962          | 10/13/2023        | \$1,590            | \$1.27         |
| 4 | 8 Stonecrest Cir           |              |          |                   |            |       |                |       |                 |               |                   |                    |                |
| ' | Little Rock, AF            | R 72204-5929 | •        |                   |            |       |                |       |                 |               |                   |                    |                |
|   | Schoolwood                 | 0.41 mi      | //1      | 1                 | 1,290      | 0.27  |                | No    |                 | 1962          | 06/03/2024        | \$175,000          | \$135.66       |
| 2 | 3621 Potter                | St           |          |                   |            |       |                |       |                 |               |                   |                    |                |
| 2 | Little Rock, AF            | R 72204-7059 | <b>4</b> |                   |            |       |                |       |                 |               |                   |                    |                |
|   | Barrow John<br>2L          | 0.54 mi      | //2      | 2                 | 1,392      | 0.15  |                | No    |                 | 1958          | 04/19/2024        | \$100,000          | \$71.84        |
| 3 | 7 Wynne Cir                |              | _        |                   |            |       |                |       |                 |               |                   |                    |                |
| 3 | Little Rock, AR 72204-4650 |              |          |                   |            |       |                |       |                 |               |                   |                    |                |
|   | Meadow Lark<br>Sub         | 0.66 mi      | //1      | 1                 | 1,272      | 0.29  |                | No    |                 | 1963          | 11/17/2023        | \$138,000          | \$108.49       |