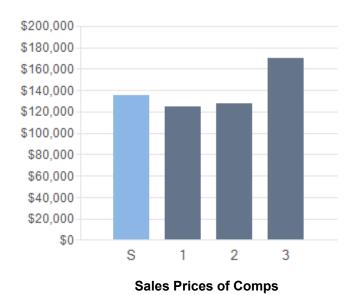

## SUBJECT AND COMPARABLE PROPERTIES

🔁 Leased

Sale Pending 

|   | Subdiv.                     | Distance | RM/BR/BA | Stories Condition | Sq.<br>Ft. | Acres | Garage<br>Size | Bsmnt | Bsmnt<br>Sq.Ft. | Year<br>Built | Last Sale<br>Date | Last Sale<br>Price | Price/<br>SqFt |
|---|-----------------------------|----------|----------|-------------------|------------|-------|----------------|-------|-----------------|---------------|-------------------|--------------------|----------------|
| s | 4 Kaye Ln                   |          | _        |                   |            |       |                |       |                 |               |                   |                    |                |
| 3 | Jacksonville, AR 72076-2402 |          |          |                   |            |       |                |       |                 |               |                   |                    |                |
|   | Smithwick<br>Addn           | N/A      | //1      | 1                 | 1,274      | 0.24  |                | No    |                 | 1954          | 06/17/2024        | \$95,000           | \$74.57        |
| 1 | 15 Kaye Ln                  |          | _        |                   |            |       |                |       |                 |               |                   |                    |                |
| • | Jacksonville, AR 72076-2401 |          |          |                   |            |       |                |       |                 |               |                   |                    |                |
|   | Smithwick<br>Addn           | 0.06 mi  | //1      | 1                 | 1,097      | 0.19  |                | Yes   |                 | 1957          | 07/02/2024        | \$124,500          | \$113.49       |
| 2 | 1 Phyllis C                 | t        | _        |                   |            |       |                |       |                 |               |                   |                    |                |
| _ | Jacksonville, AR 72076-2403 |          |          |                   |            |       |                |       |                 |               |                   |                    |                |
|   | Smithwick<br>Addn           | 0.11 mi  | //2      | 1                 | 1,369      | 0.19  |                | No    |                 | 1960          | 06/17/2024        | \$128,000          | \$93.50        |
| 3 | 1805 McArthur Dr            |          |          |                   |            |       |                |       |                 |               |                   |                    |                |
| 3 | Jacksonville, AR 72076-2419 |          |          |                   |            |       |                |       |                 |               |                   |                    |                |
|   | J L Sub                     | 0.20 mi  | //2      | 1                 | 1,512      | 0.24  |                | No    |                 | 1985          | 02/02/2024        | \$170,000          | \$112.43       |