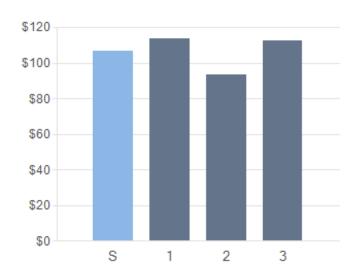

-----------------|-----------------------------------------|------------------------|--|--|--|--|--|
|                           | Jacksonville, AR 72076-2402<br>Parcel ID 12J-023-00-012-00 | Average Cost per Sq. Foot               | \$135,643<br>\$101,547 |  |  |  |  |  |
|                           | Parcer ID 123-023-00-012-00                                | House Price Index                       |                        |  |  |  |  |  |
| Average Cost per Sq. Foot | \$106.47 /sq ft (3 Comps)                                  | Average Sales Price/Tax Appraisal Ratio | \$137,530              |  |  |  |  |  |
|                           |                                                            | Information provided via a Zillow API   | \$100,500              |  |  |  |  |  |









Cost per Sq. Ft. of Comps (Average Cost per Sq. Ft. for Subject)

## SUBJECT AND COMPARABLE PROPERTIES





🔁 Leased



Sale Pending 



|   | Subdiv.                     | Distance | RM/BR/BA | Stories Condition | Sq.<br>Ft. | Acres | Garage<br>Size | Bsmnt | Bsmnt<br>Sq.Ft. | Year<br>Built | Last Sale<br>Date | Last Sale<br>Price | Price/<br>SqFt |
|---|-----------------------------|----------|----------|-------------------|------------|-------|----------------|-------|-----------------|---------------|-------------------|--------------------|----------------|
| s | 4 Kaye Ln                   |          | _        |                   |            |       |                |       |                 |               |                   |                    |                |
| 3 | Jackson